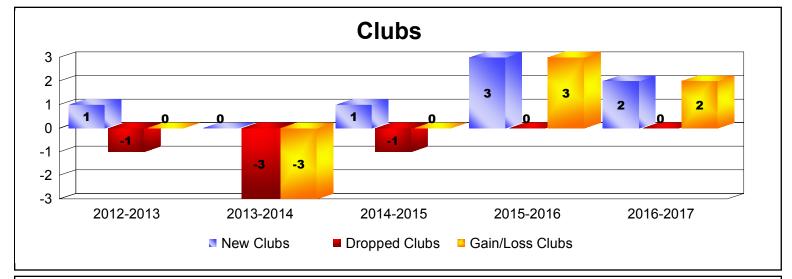

District 300 F

As of June 2017 Cumulative

| Year      | New<br>Clubs | Dropped<br>Clubs | Gain/<br>Loss<br>Clubs | New<br>Members | Charter<br>Members | Reinstate<br>Members | Transfer<br>Members | Total<br>Member<br>Added | Total<br>Members<br>Dropped | Gain/<br>Loss<br>Members |
|-----------|--------------|------------------|------------------------|----------------|--------------------|----------------------|---------------------|--------------------------|-----------------------------|--------------------------|
| 2012-2013 | 1            | -1               | 0                      | 351            | 33                 | 12                   | 3                   | 399                      | -247                        | 152                      |
| 2013-2014 | 0            | -3               | -3                     | 334            | 3                  | 13                   | 5                   | 355                      | -430                        | -75                      |
| 2014-2015 | 1            | -1               | 0                      | 316            | 36                 | 19                   | 11                  | 382                      | -341                        | 41                       |
| 2015-2016 | 3            | 0                | 3                      | 411            | 93                 | 26                   | 5                   | 535                      | -313                        | 222                      |
| 2016-2017 | 2            | 0                | 2                      | 343            | 62                 | 20                   | 3                   | 428                      | -444                        | -16                      |
| Average   | 1            | -1               | 0                      | 351            | 45                 | 18                   | 5                   | 420                      | -355                        | 65                       |