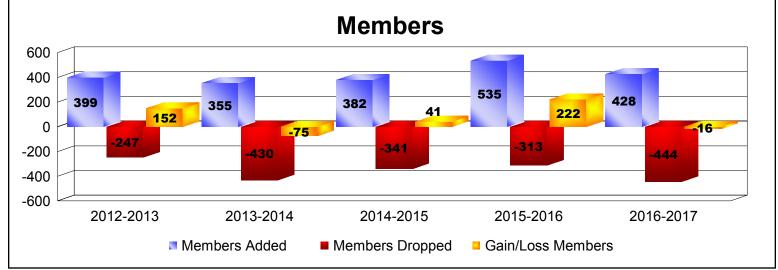

District 300 F

As of June 2017 Cumulative

| Year      | New<br>Clubs | Dropped<br>Clubs | Gain/<br>Loss<br>Clubs | New<br>Members | Charter<br>Members | Reinstate<br>Members | Transfer<br>Members | Total<br>Member<br>Added | Total<br>Members<br>Dropped | Gain/<br>Loss<br>Members |
|-----------|--------------|------------------|------------------------|----------------|--------------------|----------------------|---------------------|--------------------------|-----------------------------|--------------------------|
| 2012-2013 | 1            | -1               | 0                      | 351            | 33                 | 12                   | 3                   | 399                      | -247                        | 152                      |
| 2013-2014 | 0            | -3               | -3                     | 334            | 3                  | 13                   | 5                   | 355                      | -430                        | -75                      |
| 2014-2015 | 1            | -1               | 0                      | 316            | 36                 | 19                   | 11                  | 382                      | -341                        | 41                       |
| 2015-2016 | 3            | 0                | 3                      | 411            | 93                 | 26                   | 5                   | 535                      | -313                        | 222                      |
| 2016-2017 | 2            | 0                | 2                      | 343            | 62                 | 20                   | 3                   | 428                      | -444                        | -16                      |
| Average   | 1            | -1               | 0                      | 351            | 45                 | 18                   | 5                   | 420                      | -355                        | 65                       |